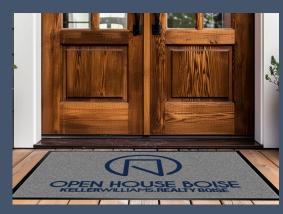

### **OPEN HOUSE EVENTS**

Custom mats are a standout promotional item for open house events—boosting brand visibility and curb appeal right at the doorstep.

#### Flocked Olefin / F206

- 16 oz. cut pile Olefin carpet
- Imprinted with crisp, raised nylon flock
- Heavy-duty vinyl backing
- Stain, mold, and mildew resistant
- Overall mat thickness: 3/8"
- Made in the USA