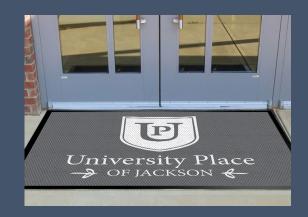

### UNIVERSITY HOUSING

Add school spirit to University housing with branded floor mats that keep entryways clean, safe, and welcoming.

#### **Defender Inlay / D214N**

- Constructed of 54 oz. heavy-duty polypropylene fiber that is stain and UV-resistant
- Berber pattern great for scraping & trapping debris
- Inlaid graphics maintain the functional, multidirectional surface
- Non-slip rubber backing
- Overall mat thickness: 1/2"
- Made in the USA