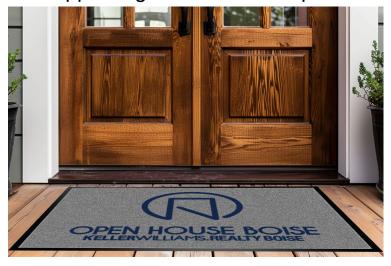

### **OPEN HOUSE EVENTS**

Custom mats are a standout promotional item for open house events—boosting brand visibility and curb appeal right at the doorstep.

#### Flocked Olefin / F206

- 16 oz. cut pile Olefin carpet
- Imprinted with crisp, raised nylon flock
- Heavy-duty vinyl backing
- Stain, mold, and mildew resistant
- Overall mat thickness: 3/8"
- Made in the USA