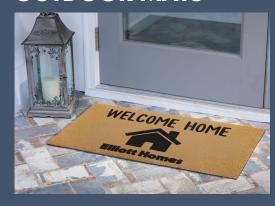

### **NEW RESIDENT / CLOSING GIFTS**

Make move-in memorable with a custom welcome mat —a practical, branded gift to welcome new residents and leave a lasting impression.

#### Flocked Faux Coco / F210

- Highly durable, 100% recycled PET fibers replicate coco husk
- Imprinted with crisp, raised nylon flock
- · Easily maintained and shed free
- Mold, mildew, and stain resistant
- Overall mat thickness: 3/8"
- Made in the USA