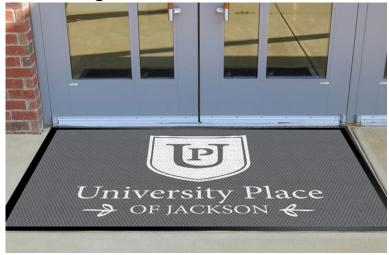

### UNIVERSITY HOUSING

Add school spirit to University housing with branded floor mats that keep entryways clean, safe, and welcoming.

#### **Defender Inlay / D214N**

- Constructed of 54 oz. heavy-duty polypropylene fiber that is stain and UV-resistant
- Berber pattern great for scraping & trapping debris
- Inlaid graphics maintain the functional, multidirectional surface
- Non-slip rubber backing
- Overall mat thickness: 1/2"
- Made in the USA