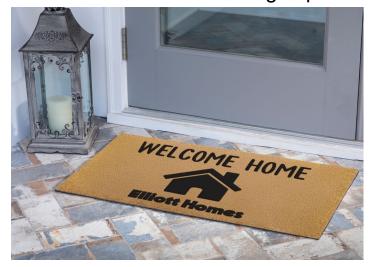

### **NEW RESIDENT / CLOSING GIFTS**

Make move-in memorable with a custom welcome mat —a practical, branded gift to welcome new residents and leave a lasting impression.

#### Flocked Faux Coco / F210

- Highly durable, 100% recycled PET fibers replicate coco husk
- Imprinted with crisp, raised nylon flock
- · Easily maintained and shed free
- Mold, mildew, and stain resistant
- Overall mat thickness: 3/8"
- Made in the USA