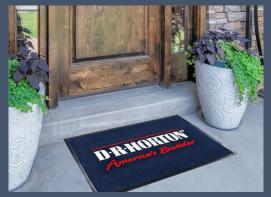

#### Flocked Diamondback / F209

- 18 oz. Berber patterned PET carpet
- Berber patterns offers multidirectional scraping action
- Imprinted with crisp, raised nylon flock
- Overall mat thickness: 3/8"
- Made in the USA