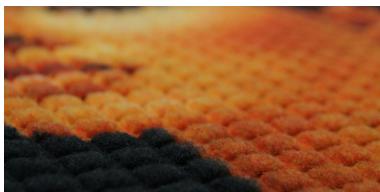

## **Surface Detail**

## #ED516 R/F

The Aqua Dam Eco floor mat, with a bi-level PET surface, is backed in a nitrile rubber base and is available with a rubber border or printed fabric edge. The carpet is ChromoJet printed with colorfast ink to produce vivid imagery with an infinite color palette. The waffle pattern is designed to absorb moisture and capture dirt and debris from shoes.