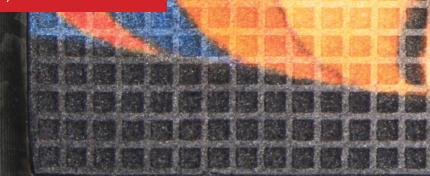

## **Surface Detail**

## #ED516 R/F

The Aqua Dam Eco floor mat, with a bi-level PET surface, is backed in a nitrile rubber base and is available with a rubber border or printed fabric edge. The carpet is ChromoJet printed with colorfast ink to produce vivid imagery with an infinite color palette. The waffle pattern is designed to absorb moisture and capture dirt and debris from shoes.