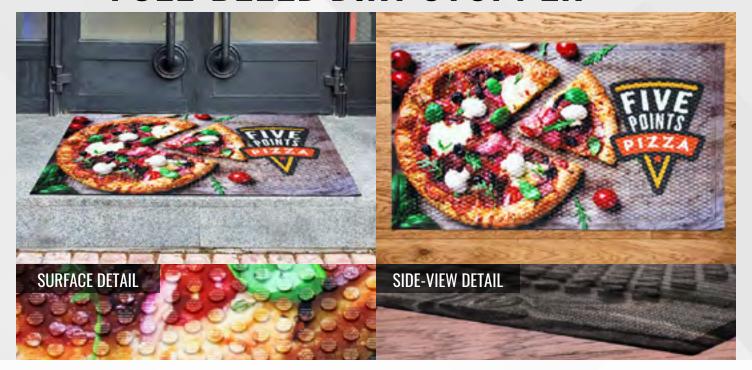

# **FULL-BLEED DIRT STOPPER**

ITEM# W132

**PRO TIP:** This vibrant entrance mat is both durable and eye-catching. Use these for photographic artwork for branding purposes while keeping floors clean and safe. - David Rones, VP of Sales

### **FEATURES & BENEFITS**

- · 4-color, photographic quality imprint
- Cleated surface removes and traps dirt
- · Stain and oil resistant
- · Non-absorbent, easy to clean

#### **MAT SPECS**

Overall Mat Thickness: 3/8"

Material: Nitrile Rubber Infused Vinyl

Face Weight: 108 oz./sq. yd. Imprint: Thermoplastic Vinyl