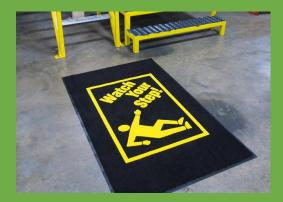

### **AT MACHINERY**

Placed strategically at different areas for specialized safety messages

#### FLOCKED OLEFIN / F206

- Plush 16 oz. Olefin carpet
- Imprinted with crisp, raised nylon flock
- Overall mat thickness: 3/8"
- Made in the USA