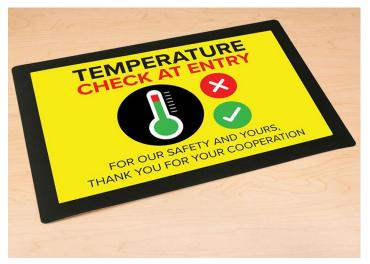

### **BREAK ROOMS & LOBBIES**

Informational or safety reminders at gathering areas

#### **DIRECT PRINT DURAMAT / DP140NV**

- Photographic quality graphics
- UV, chemical, and oil resistant
- Smooth, flat surface for easy cleaning
- Durable, non-slip nitrile construction
- Overall mat thickness: 1/16"
- Made in the USA