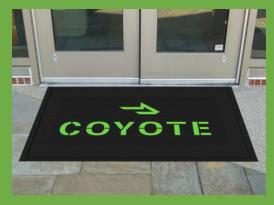

### **INDOOR ENTRANCE MATS**

Absorb remaining moisture to keep patrons safe from slips and falls and keeps floors cleaner

#### Hi Def Nylon Dye / J605R

- Dense 20 oz. twisted nylon carpet
- High-definition imprint for detailed logos
- Mold, mildew and stain resistant
- Non-slip, washable rubber backing
- Overall mat thickness: 3/8"
- Made in the USA