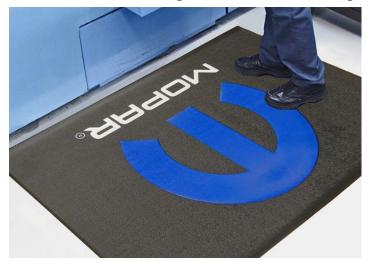

### **SECONDARY INDOOR ENTRANCES**

Reinforces safety messaging before entering manufacturing areas

### Nylon Dye / J603R

- 20oz. twisted nylon carpet
- Standard injection dyed imprint process
- Mold, mildew and stain resistant
- Non-slip, washable rubber backing
- Overall mat thickness: 3/8"
- Made in the USA