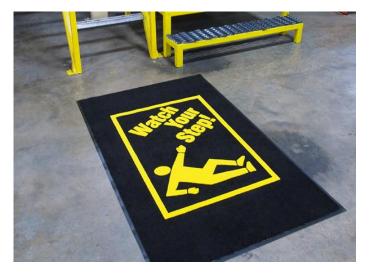

### **AT MACHINERY**

Placed strategically at different areas for specialized safety messages

#### FLOCKED OLEFIN / F206

- Plush 16 oz. Olefin carpet
- Imprinted with crisp, raised nylon flock
- Overall mat thickness: 3/8"
- Made in the USA