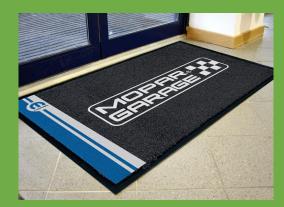

### **OUTDOOR ENTRANCE MATS**

Provide the first line of defense to remove most dirt, moisture and debris from shoes

### DIRT STOPPER / W130

- 100% nitrile rubber mat with digitally printed thermo-plastic vinyl graphics
- Photographic quality images
- UV, chemical, and oil resistant
- Cleated surface for scraping away dirt & debris
- Overall mat thickness: 1/4"
- Made in the USA