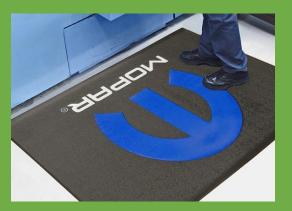

### **SECONDARY INDOOR ENTRANCES**

Reinforces safety messaging before entering manufacturing areas

### Nylon Dye / J603R

- 20oz. twisted nylon carpet
- Standard injection dyed imprint process
- Mold, mildew and stain resistant
- Non-slip, washable rubber backing
- Overall mat thickness: 3/8"
- Made in the USA