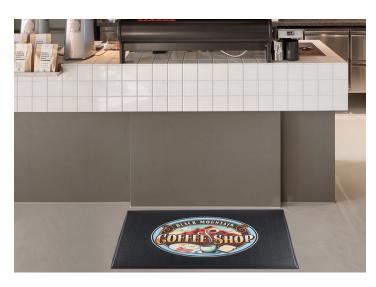

### **MENU MATS**

#### **DIRECT PRINT DURAMAT / DP140NV**

- Photographic quality graphics
- · UV, chemical, and oil resistant
- Smooth, flat surface for easy cleaning
- Durable, non-slip nitrile construction
- Overall mat thickness: 1/16"
- Made in the USA