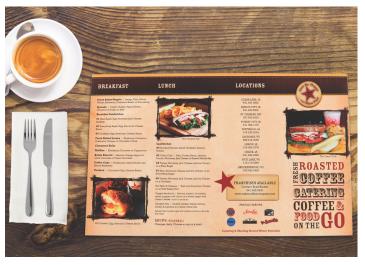

### **MENU MATS**

#### **DIRECT PRINT DURAMAT / DP140NV**

- Photographic quality graphics
- · UV, chemical, and oil resistant
- Smooth, flat surface for easy cleaning
- Durable, non-slip nitrile construction
- Overall mat thickness: 1/16"
- Made in the USA