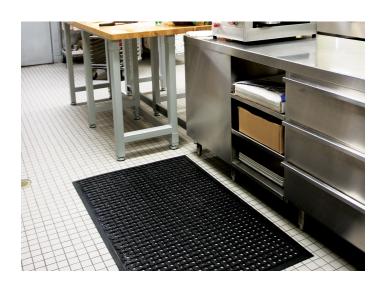

### KITCHEN MATS

#### **AQUA FLO™ FLOOR MAT**

The Aqua Flo mat is ideal for dry or wet environments. This light weight, flexible mat is perfect for use in food service and industrial areas. This mat offers an all-rubber construction with drainage holes that allow liquid and dirt to pass through. The antimicrobial additive helps to reduce the risk of bacterial growth.