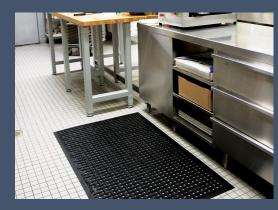

### KITCHEN MATS

#### **AQUA FLO™ FLOOR MAT**

The Aqua Flo mat is ideal for dry or wet environments. This light weight, flexible mat is perfect for use in food service and industrial areas. This mat offers an all-rubber construction with drainage holes that allow liquid and dirt to pass through. The antimicrobial additive helps to reduce the risk of bacterial growth.