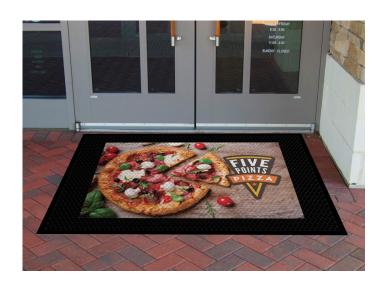

### **OUTDOOR ENTRANCE MATS**

#### **DIRT STOPPER / W130**

- 100% nitrile rubber mat with digitally printed thermo-plastic vinyl graphics
- Photographic quality images
- UV, chemical, and oil resistant
- Cleated surface for scraping away dirt & debris
- Overall mat thickness: 1/4"
- Made in the USA