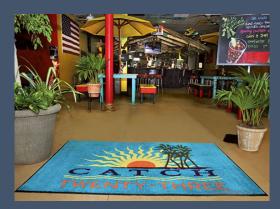

### INDOOR ENTRANCE MATS

#### **HD NYLON DYE / J605R**

- 20 oz. nylon twisted yarn
- State-of-the-art High-Definition digital printing
- Non-slip, washable rubber backing
- Overall mat thickness: 3/8"
- Made in the USA