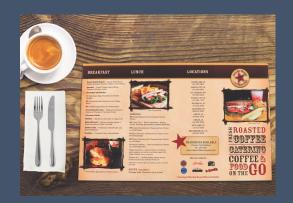

### **MENU MATS**

#### **DIRECT PRINT DURAMAT / DP140NV**

- Photographic quality graphics
- · UV, chemical, and oil resistant
- Smooth, flat surface for easy cleaning
- Durable, non-slip nitrile construction
- Overall mat thickness: 1/16"
- Made in the USA