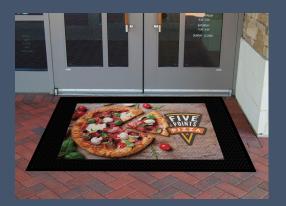

### **OUTDOOR ENTRANCE MATS**

#### **DIRT STOPPER / W130**

- 100% nitrile rubber mat with digitally printed thermo-plastic vinyl graphics
- Photographic quality images
- UV, chemical, and oil resistant
- Cleated surface for scraping away dirt & debris
- Overall mat thickness: 1/4"
- Made in the USA