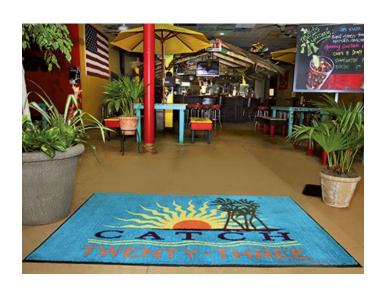

### INDOOR ENTRANCE MATS

#### **HD NYLON DYE / J605R**

- 20 oz. nylon twisted yarn
- State-of-the-art High-Definition digital printing
- Non-slip, washable rubber backing
- Overall mat thickness: 3/8"
- Made in the USA