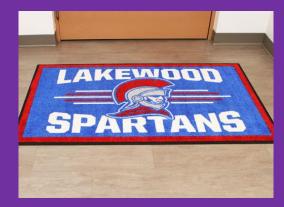

## **SELFIE SPOT MATS**

Placed strategically around campus to promote campaigns for the school, event or team

#### **DIRECT PRINT DURAMAT / DP140NV**

- Photographic quality graphics
- UV, chemical, and oil resistant
- Smooth, flat surface for easy cleaning
- Durable, non-slip nitrile construction
- Overall mat thickness: 1/16"
- Made in the USA