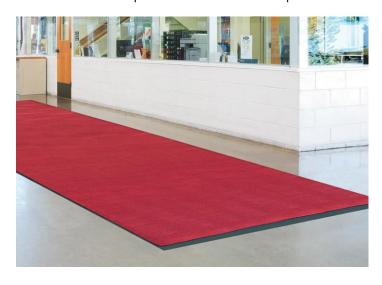

## **RED CARPET MATS**

Raise the importance and sophistication of key events or meetings in style

#### **PLUSH OLEFIN**

- · Plush 16 oz. Olefin carpet
- Absorbs moisture and catches dirt
- Stain, mold and mildew resistant
- Overall mat thickness: 3/8"
- Made in the USA