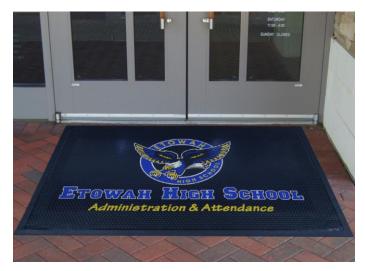

### **OUTDOOR ENTRANCE MATS**

Provide the first line of defense to remove most dirt, moisture and debris from shoes

#### **DIRT STOPPER / W130**

- 100% nitrile rubber mat with digitally printed thermo-plastic vinyl graphics
- · Photographic quality images
- UV, chemical, and oil resistant
- Cleated surface for scraping away dirt & debris
- Overall mat thickness: 1/4"
- Made in the USA