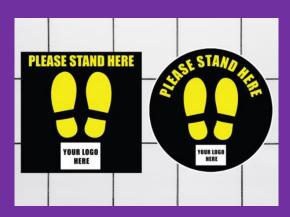

## **SAFETY / HYGEINE MATS**

Provide students and visitors with reminders about social distancing and proper traffic flow

#### **DIRECT PRINT DURAMAT / DP140NV**

- Photographic quality graphics
- UV, chemical, and oil resistant
- Smooth, flat surface for easy cleaning
- Durable, non-slip nitrile construction
- Overall mat thickness: 1/16"
- Made in the USA