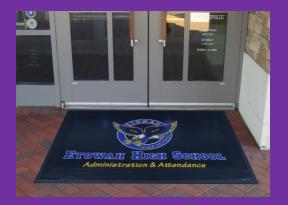

## **INDOOR ENTRANCE MATS**

Absorb remaining moisture to keep patrons safe from slips and falls and keeps floors cleaner

#### **Hi Def Nylon Dye**

- Dense 20 oz. twisted nylon carpet
- High-definition imprint for detailed logos
- Mold, mildew and stain resistant
- · Non-slip, washable rubber backing
- Overall mat thickness: 3/8"
- Made in the USA