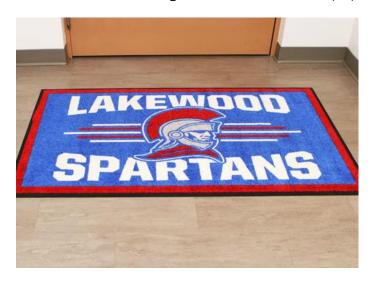

## **INDOOR ENTRANCE MATS**

Absorb remaining moisture to keep patrons safe from slips and falls and keeps floors cleaner

#### **Hi Def Nylon Dye**

- Dense 20 oz. twisted nylon carpet
- High-definition imprint for detailed logos
- Mold, mildew and stain resistant
- · Non-slip, washable rubber backing
- Overall mat thickness: 3/8"
- Made in the USA