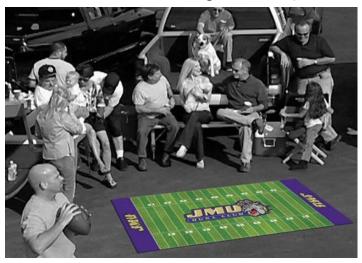

## **SPECIAL EVENT MATS**

Provide extra branding for campus tours, family weekends, orientation, and special sporting events

#### **DYE SUB CLASSIC / T801**

- Light weight, needle punched polyester
- Photographic quality images
- Non-slip latex backing
- Overall mat thickness: 1/16"
- Made in the USA