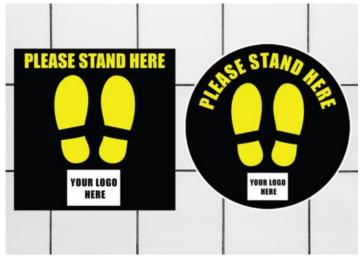

## **SAFETY / HYGEINE MATS**

Provide students and visitors with reminders about social distancing and proper traffic flow

#### **DIRECT PRINT DURAMAT / DP140NV**

- Photographic quality graphics
- UV, chemical, and oil resistant
- Smooth, flat surface for easy cleaning
- Durable, non-slip nitrile construction
- Overall mat thickness: 1/16"
- Made in the USA