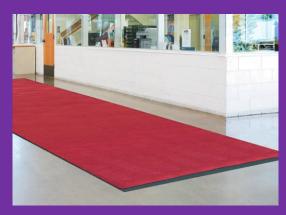

## **RED CARPET MATS**

Raise the importance and sophistication of key events or meetings in style

#### **PLUSH OLEFIN**

- · Plush 16 oz. Olefin carpet
- Absorbs moisture and catches dirt
- Stain, mold and mildew resistant
- Overall mat thickness: 3/8"
- Made in the USA