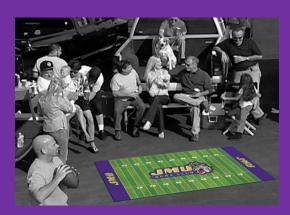

## **SPECIAL EVENT MATS**

Provide extra branding for campus tours, family weekends, orientation, and special sporting events

#### **DYE SUB CLASSIC / T801**

- Light weight, needle punched polyester
- Photographic quality images
- Non-slip latex backing
- Overall mat thickness: 1/16"
- Made in the USA