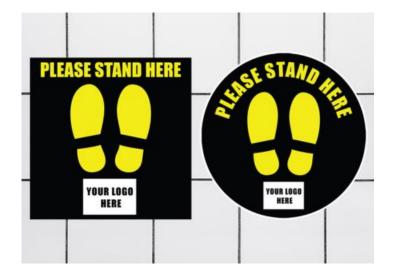

## **STAND HERE MATS**

### **SAFETY & HYGIENE MATS**

Adapting to Social Distancing can be stressful. These eye-catching mats gently remind everyone to keep their distance and guide movement to keep customers safe and informed.