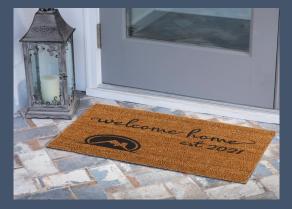

### **RESIDENTIAL MATS**

### FLOCKED COCO / F212

- Constructed of natural coconut husk fibers
- Superior scraping to remove dirt and debris
- Imprinted with crisp, raised nylon flock
- Heavy duty vinyl backing
- Overall mat thickness: 1/2"