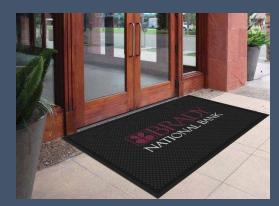

# **OUTDOOR ENTRANCE MATS**

### DIRT STOPPER / W130

- 100% nitrile rubber mat with digitally printed thermo-plastic vinyl graphics
- Photographic quality images
- UV, chemical, and oil resistant
- Cleated surface for scraping away dirt & debris
- Overall mat thickness: 1/4"
- Made in the USA