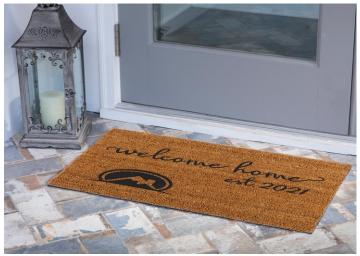

### **RESIDENTIAL MATS**

### FLOCKED COCO / F212

- Constructed of natural coconut husk fibers
- Superior scraping to remove dirt and debris
- Imprinted with crisp, raised nylon flock
- Heavy duty vinyl backing
- Overall mat thickness: 1/2"