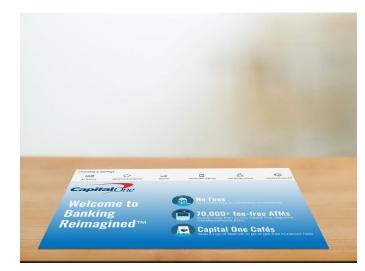

### **COUNTER MATS**

#### **DIRECT PRINT DURAMAT / DP140NV**

- Photographic quality graphics
- UV, chemical, and oil resistant
- Smooth, flat surface for easy cleaning
- Durable, non-slip nitrile construction
- Overall mat thickness: 1/16"
- Made in the USA