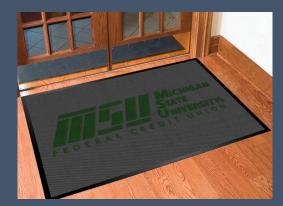

# **INDOOR ENTRANCE MATS**

#### FLOCKED DIAMONDBACK / F209

- 18 oz. Berber patterned PET carpet
- Multidirectional scraper mat
- Imprinted with crisp, raised nylon flock
- Overall mat thickness: 3/8"
- Made in the USA