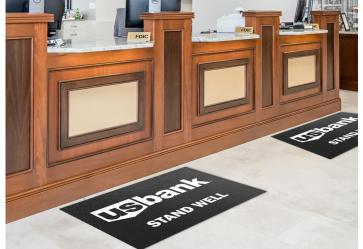

## **STAND HERE MATS**

### **SAFETY & HYGIENE MATS**

Adapting to Social Distancing can be stressful. These eye-catching mats gently remind everyone to keep their distance and guide movement to keep customers safe and informed.