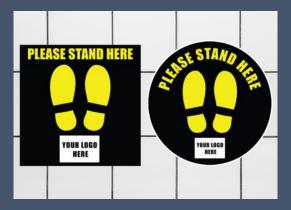

## **STAND HERE MATS**

### **SAFETY & HYGIENE MATS**

Adapting to Social Distancing can be stressful. These eye-catching mats gently remind everyone to keep their distance and guide movement to keep customers safe and informed.