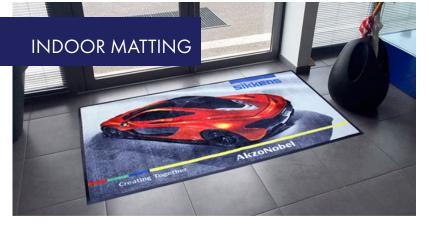

## **ENTRANCE MATS**

• Photographic-Quality Print – Logos and designs are digitally printed at 76 dpi on 32 oz./square yard carpet.

• Eco-Friendly – PET (polyethylene terephthalate) carpet surface is made from 100% recycled plastic.

- Fade & Stain Resistant PET yarn has excellent color-fastness and is resistant to fading or staining.
- Versatile Choose from 150 standard colors.
- Reliable Comes standard with durable nitrile rubber backing.