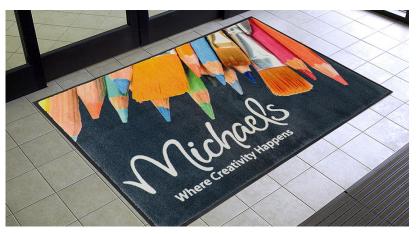

## **ENTRANCE MATS**

• Photographic-Quality Print – Logos and designs are digitally printed at 76 dpi on 32 oz./square yard carpet.

• Eco-Friendly – PET (polyethylene terephthalate) carpet surface is made from 100% recycled plastic.

- Fade & Stain Resistant PET yarn has excellent color-fastness and is resistant to fading or staining.
- Versatile Choose from 150 standard colors.
- Reliable Comes standard with durable nitrile rubber backing.